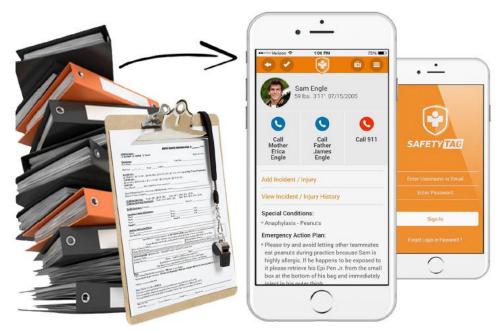

### Parents Create and Manage the Player Safety File:

| My Kids Notifica                  | ations Netwo                                                                            | rk                                  | 57# 1034705-01<br>Username: sally1                                                                                                                                                                                                                                                                                                                                                                                                                                                                                                                                                                                                                                                                                                                                                                                                                                                                                                                                                                                                                                                                                                                                                                                  |
|-----------------------------------|-----------------------------------------------------------------------------------------|-------------------------------------|---------------------------------------------------------------------------------------------------------------------------------------------------------------------------------------------------------------------------------------------------------------------------------------------------------------------------------------------------------------------------------------------------------------------------------------------------------------------------------------------------------------------------------------------------------------------------------------------------------------------------------------------------------------------------------------------------------------------------------------------------------------------------------------------------------------------------------------------------------------------------------------------------------------------------------------------------------------------------------------------------------------------------------------------------------------------------------------------------------------------------------------------------------------------------------------------------------------------|
| Andrea Perkins                    | <ul> <li>View Player Info</li> <li>Edit Child Info</li> <li>Edit Action Plan</li> </ul> | Emergency Contacts     Add Incident | •••••         ••••         73 W           •••••         ••••         ••••         73 W           •••••         ••••         ••••         ••••         ••••           •••••         ••••         ••••         ••••         ••••         ••••         ••••         ••••         ••••         ••••         ••••         ••••         ••••         ••••         ••••         ••••         ••••         ••••         ••••         ••••         ••••         ••••         ••••         ••••         ••••         ••••         ••••         ••••         ••••         ••••         ••••         ••••         ••••         ••••         ••••         ••••         ••••         ••••         ••••         ••••         ••••         ••••         ••••         ••••         ••••         ••••         ••••         ••••         ••••         ••••         ••••         ••••         ••••         ••••         ••••         ••••         ••••         ••••         ••••         ••••         ••••         ••••         ••••         ••••         ••••         ••••         •••••         ••••         ••••         ••••         •••••         ••••         ••••         ••••         •••••         ••••         ••••         • |
| Bobby Perkins<br>SFTN-10346142-02 | <ul> <li>View Player Info</li> <li>Edit Child Info</li> <li>Edit Action Plan</li> </ul> | Emergency Contacts     Add Incident | Call<br>Call<br>Mother<br>Perkins<br>Waiver Compilete<br>Waiver Compilete<br>Consent To Tre                                                                                                                                                                                                                                                                                                                                                                                                                                                                                                                                                                                                                                                                                                                                                                                                                                                                                                                                                                                                                                                                                                                         |
|                                   | ú                                                                                       |                                     | Physical Complete Baseline Score: 7.1      Add Incident / Injury      View Incident / Injury History      Special Conditions:     Anaphylaxis - Latex      Emergency Action Plan:                                                                                                                                                                                                                                                                                                                                                                                                                                                                                                                                                                                                                                                                                                                                                                                                                                                                                                                                                                                                                                   |

### Access & Visibility from the from anywhere...

### Access to Critical Info...in Seconds: