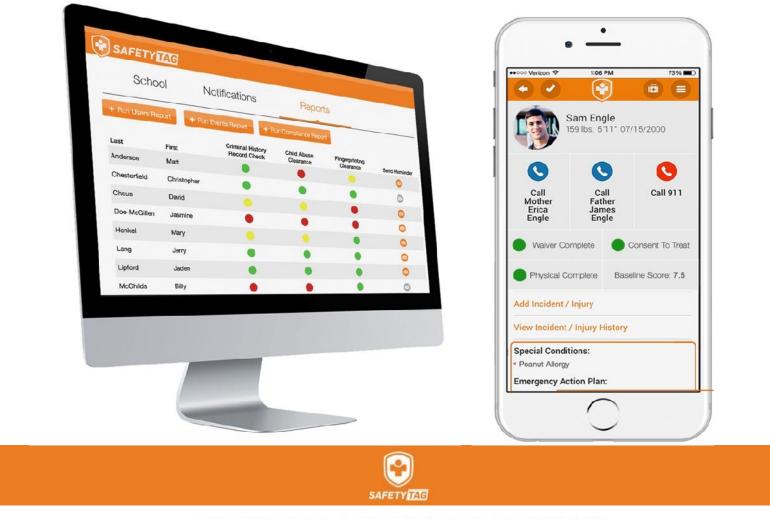

#### Special Conditions Peanut Allergy

#### **Emergency Action Plan**

If Sam ingests peanuts his face and throat will begin to swell. Please find his Epi Pen (front pocket of his backpack) and administer it to his left thigh.

### Compliance Dashboard for the Players.....