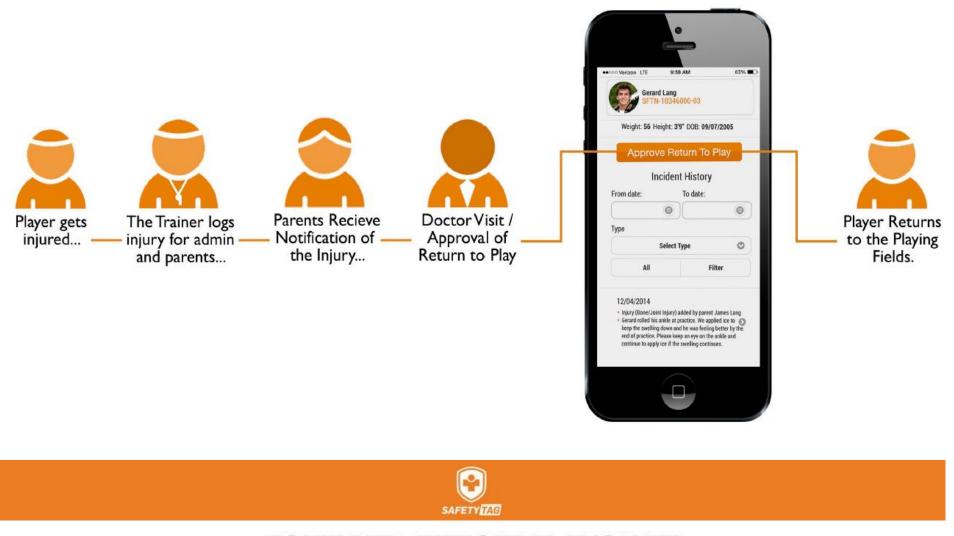

|                 | /                    |            |        |

#### COACHES REQUIREMENTS:

- Volunteers who have been PA resident for 10 years or more must obtain:
- PA State Police Background Check
- Child Abuse Clearance
- Act168 Disclosure Form (Found here: Act168 Form )
- Safe Environment Training Parts I & II
- Coaches Orientation
- Volunteers who have been PA resident for less than 10 years must obtain:
- Federal Criminal history fingerprint clearance
- PA State Police Background Check
- Child Abuse Clearance
- Safe Environment Training Parts I & II
- Coaches Orientation



### Safety Tag's "Verified Teacher / Administrator"





### Return to Play Protocol:



### Return to Learn Protocol: