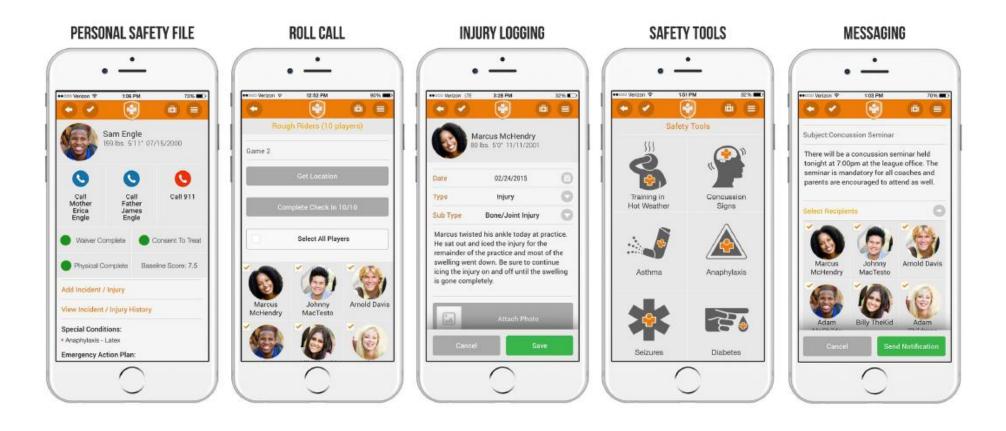

### Parents Create and Manage the Player Safety File:

| My Kids Notifica                  | ations Netwo                                                                            | rk                                  | 57# 1034705-01<br>Username: sally1                                                                                                                                                                                                                                                                                                                                                                                                                                                                                                                                                                                                                                                                                                                                                                                                                                                                                                                                                                                                                                                                                                                                                                                  |
|-----------------------------------|-----------------------------------------------------------------------------------------|-------------------------------------|---------------------------------------------------------------------------------------------------------------------------------------------------------------------------------------------------------------------------------------------------------------------------------------------------------------------------------------------------------------------------------------------------------------------------------------------------------------------------------------------------------------------------------------------------------------------------------------------------------------------------------------------------------------------------------------------------------------------------------------------------------------------------------------------------------------------------------------------------------------------------------------------------------------------------------------------------------------------------------------------------------------------------------------------------------------------------------------------------------------------------------------------------------------------------------------------------------------------|
| Andrea Perkins                    | <ul> <li>View Player Info</li> <li>Edit Child Info</li> <li>Edit Action Plan</li> </ul> | Emergency Contacts     Add Incident | •••••         ••••         73 W           •••••         ••••         ••••         73 W           •••••         ••••         ••••         ••••         ••••           •••••         ••••         ••••         ••••         ••••         ••••         ••••         ••••         ••••         ••••         ••••         ••••         ••••         ••••         ••••         ••••         ••••         ••••         ••••         ••••         ••••         ••••         ••••         ••••         ••••         ••••         ••••         ••••         ••••         ••••         ••••         ••••         ••••         ••••         ••••         ••••         ••••         ••••         ••••         ••••         ••••         ••••         ••••         ••••         ••••         ••••         ••••         ••••         ••••         ••••         ••••         ••••         ••••         ••••         ••••         ••••         ••••         ••••         ••••         ••••         ••••         ••••         ••••         ••••         ••••         ••••         •••••         ••••         ••••         ••••         •••••         ••••         ••••         ••••         •••••         ••••         ••••         • |
| Bobby Perkins<br>SFTN-10346142-02 | <ul> <li>View Player Info</li> <li>Edit Child Info</li> <li>Edit Action Plan</li> </ul> | Emergency Contacts     Add Incident | Call<br>Call<br>Mother<br>Perkins<br>Waiver Compilete<br>Waiver Compilete<br>Consent To Tre                                                                                                                                                                                                                                                                                                                                                                                                                                                                                                                                                                                                                                                                                                                                                                                                                                                                                                                                                                                                                                                                                                                         |
|                                   | ú                                                                                       |                                     | Physical Complete Baseline Score: 7.1      Add Incident / Injury      View Incident / Injury History      Special Conditions:     Anaphylaxis - Latex      Emergency Action Plan:                                                                                                                                                                                                                                                                                                                                                                                                                                                                                                                                                                                                                                                                                                                                                                                                                                                                                                                                                                                                                                   |

### Access to Critical Info...in Seconds:

#### Special Conditions Peanut Allergy

#### **Emergency Action Plan**

If Sam ingests peanuts his face and throat will begin to swell. Please find his Epi Pen (front pocket of his backpack) and administer it to his left thigh.

### Injury & Incident Reporting:

Sam was hit in the head with a shot and said he blacked out. The coaches used JeffConnect and did a virtual sideline assessment with Dr. William Jones of Thomas Jefferson Hospital who suggested he sit out the rest of the game. Dr. Jones will email you his contact information so you can schedule an office visit.