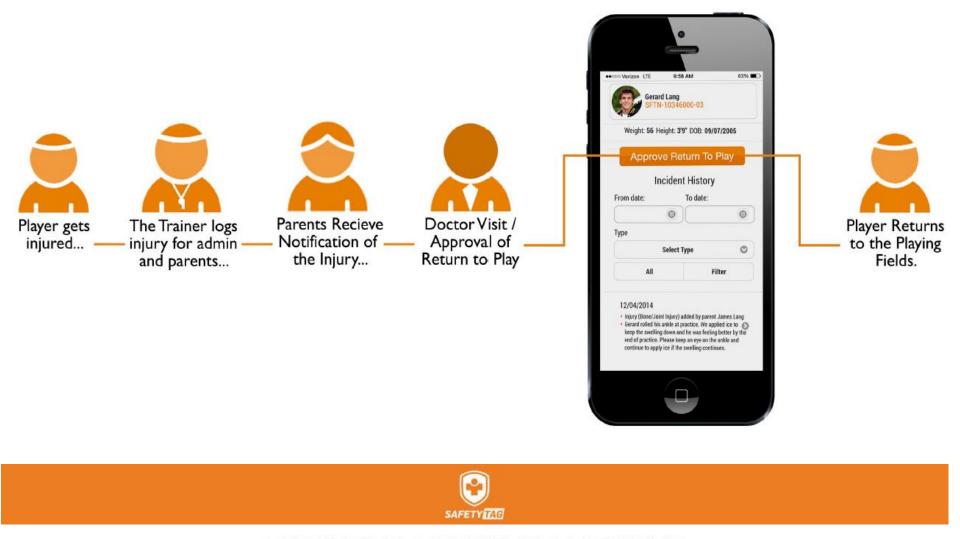

|                 | /                    |            |        |

#### COACHES REQUIREMENTS:

- Volunteers who have been PA resident for 10 years or more must obtain:
- PA State Police Background Check
- Child Abuse Clearance
- Act168 Disclosure Form (Found here: Act168 Form )
- Safe Environment Training Parts I & II
- Coaches Orientation
- Volunteers who have been PA resident for less than 10 years must obtain:
- Federal Criminal history fingerprint clearance
- PA State Police Background Check
- Child Abuse Clearance
- Safe Environment Training Parts I & II
- Coaches Orientation



### Safety Tag's "Verified Teacher / Administrator"





### Return to Play Protocol:



### Return to Learn Protocol: