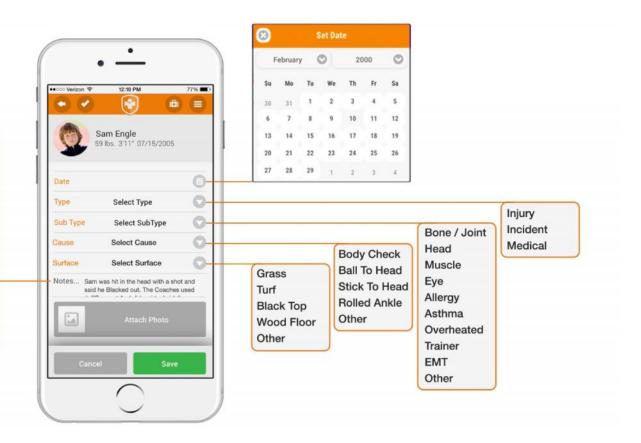

### Injury & Incident Reporting:

Sam was hit in the head with a shot and said he blacked out. The coaches used JeffConnect and did a virtual sideline assessment with Dr. William Jones of Thomas Jefferson Hospital who suggested he sit out the rest of the game. Dr. Jones will email you his contact information so you can schedule an office visit.