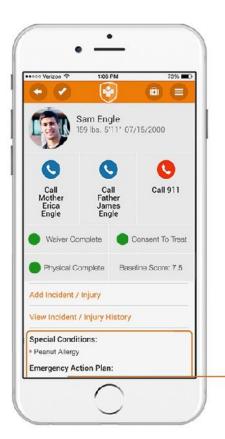

#### Special Conditions Peanut Allergy

#### **Emergency Action Plan**

If Sam ingests peanuts his face and throat will begin to swell. Please find his Epi Pen (front pocket of his backpack) and administer it to his left thigh.