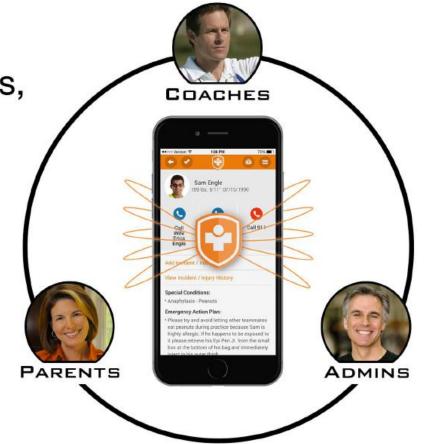

### Telemedicine from the Sidelines Home or on the road...

Unified View for all Stakeholders:

Safety Tag provides full circle communication between Parents, Coaches, and Administrators.

- Actionable
- Collaborative
- Virtual
- Efficient