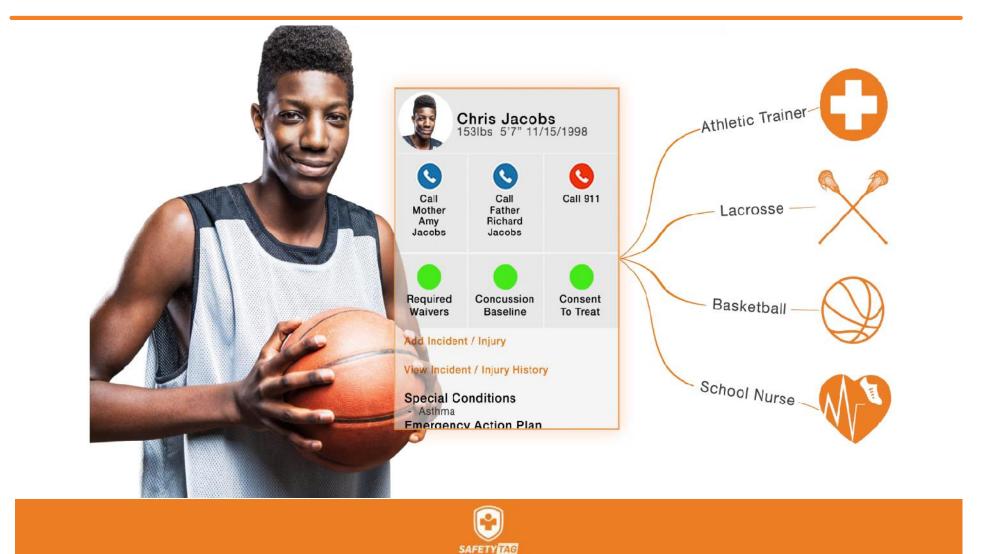

### Access to Critical Info...in Seconds:

#### Special Conditions Peanut Allergy

#### **Emergency Action Plan**

If Sam ingests peanuts his face and throat will begin to swell. Please find his Epi Pen (front pocket of his backpack) and administer it to his left thigh.